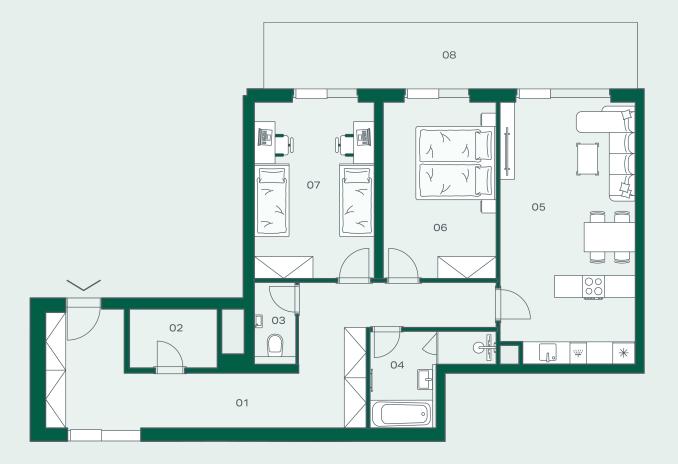

## 271 housing unit 3+kk, 7. NP

Â

## 99,7 $m^2$ floor area 19,3 $m^2$ balcony

property id – VGXS271 ownership – personal orientation – N state of building – new construction status at the handover – fit out parking: outdoor parking, included in the price

| u. n. | room name             | area m <sup>2</sup> |
|-------|-----------------------|---------------------|
| 01    | hall                  | 26.2                |
| 02    | pantry                | 4                   |
| 03    | toilet                | 2.5                 |
| 04    | bathroom              | 6.2                 |
| 05    | living room           | 26.4                |
| 06    | room                  | 15.1                |
| 07    | room                  | 16                  |
|       | vertical construction | 3.3                 |
|       | floor area            | 99.7                |
| 08    | balcony               | 19.3                |
|       | overall area          | 131.5               |
|       | cellar stall          | 2.7                 |