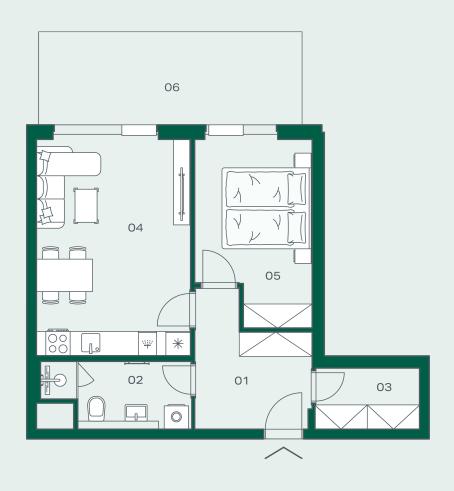

## 177 housing unit 2+kk, 7. NP

## **52,3 m<sup>2</sup>** floor area **15,6 m<sup>2</sup>** balcony

property id – VGXS177 ownership – personal orientation – N state of building – new construction status at the handover – fit out parking: outdoor parking, included in the price

| u.n. | room name             | area m <sup>2</sup> |
|------|-----------------------|---------------------|
| 01   | hall                  | 8.4                 |
| 02   | bathroom              | 5.6                 |
| 03   | pantry                | 3.9                 |
| 04   | living room           | 20.8                |
| 05   | room                  | 12.4                |
|      | vertical construction | 1.3                 |
|      | floor area            | 52.3                |
| 06   | balcony               | 15.6                |
|      | overall area          | 67.9                |
|      | cellar stall          | 2.7                 |