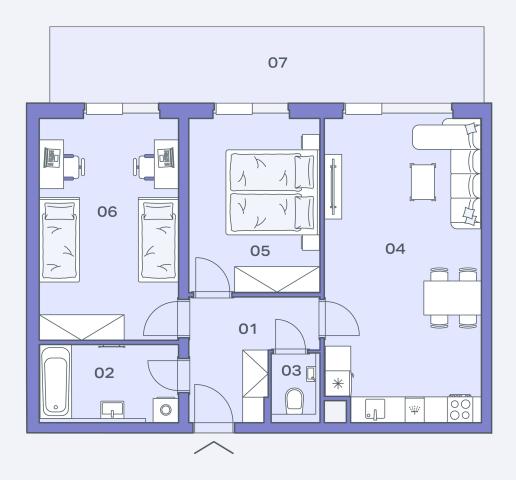

## 231 housing unit 3+kk, 3. NP

## **76,1 m<sup>2</sup>** floor area **19,3 m<sup>2</sup>** balcony

property id - VGXS231 ownership - personal orientation - N state of building - new construction status at the handover - fit out parking: outdoor parking, included in the price

| u. n. | room name             | area m <sup>2</sup> |
|-------|-----------------------|---------------------|
| 01    | hall                  | 7.5                 |
| 02    | bathroom              | 6                   |
| 03    | toilet                | 1.9                 |
| 04    | living room           | 26.1                |
| 05    | room                  | 12.9                |
| 06    | room                  | 17.4                |
|       | vertical construction | 2.9                 |
|       | floor area            | 76.1                |
| 07    | balcony               | 19.3                |
|       | overall area          | 95.4                |
|       | cellar stall          | 2                   |
|       | cellar                | 1.5                 |