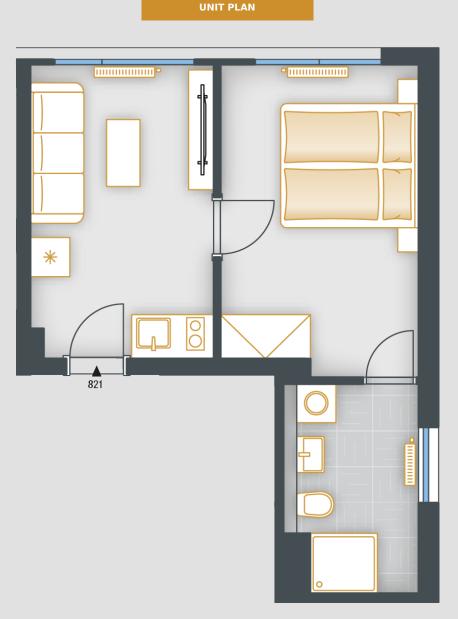

## **POSITION WITHIN FLOOR**

**BASIC INFORMATION** SKY821 property ID two rooms + kitchenette Disposition Floor 8 Orientation Lift Yes Type of building Concrete Status at the handover Fit out Parking Yes

| ACREAGES              |                     |
|-----------------------|---------------------|
| Room                  | 12.1 m²             |
| Room                  | 13.5 m²             |
| Bathroom              | 6.1 m²              |
| Vertical construction | 0.6 m <sup>2</sup>  |
| Floor area            | 32.3 m <sup>2</sup> |
| Cellar stall          | 1.4 m²              |
| Overall area          | 33.7 m <sup>2</sup> |