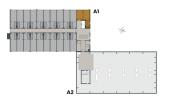

## **POSITION WITHIN FLOOR**

**BASIC INFORMATION** SKY821 property ID two rooms + kitchenette Disposition Floor 8 Orientation Lift Yes Type of building Concrete Status at the handover Fit out Parking Yes