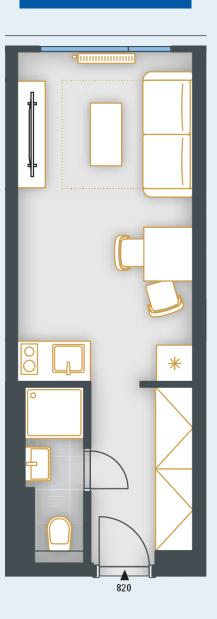

## **BASIC INFORMATION**

| property ID            | SKY820                 |
|------------------------|------------------------|
| Disposition            | one room + kitchenette |
| Floor                  | 8                      |
| Orientation            |                        |
| Lift                   | Yes                    |
| Type of building       | Concrete               |
| Status at the handover | Fit out                |
| Parking                | No                     |

| ACREAGES              |                     |
|-----------------------|---------------------|
| Hall                  | 4.7 m²              |
| Bathroom              | 2.6 m²              |
| Room                  | 14.9 m²             |
| Vertical construction | 0.4 m²              |
| Floor area            | 22.6 m <sup>2</sup> |
| Cellar stall          | 1.1 m²              |
| Overall area          | 23.7 m <sup>2</sup> |