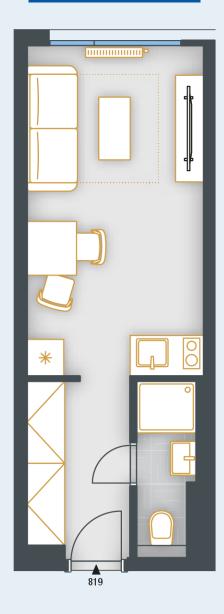

#### **UNIT PLAN**

| BASIC INFORMATION      |                        |
|------------------------|------------------------|
| property ID            | SKY819                 |
| Disposition            | one room + kitchenette |
| Floor                  | 8                      |
| Orientation            |                        |
| Lift                   | Yes                    |
| Type of building       | Concrete               |
| Status at the handover | Fit out                |
| Parking                | Yes                    |

| ACREAGES              |                    |
|-----------------------|--------------------|
| Hall                  | 4.7 m²             |
| Bathroom              | 2.6 m²             |
| Room                  | 14.9 m²            |
| Vertical construction | 0.4 m <sup>2</sup> |
| Floor area            | 22.6 m²            |
| Cellar stall          | 1.1 m²             |
| Overall area          | 23.7 m²            |