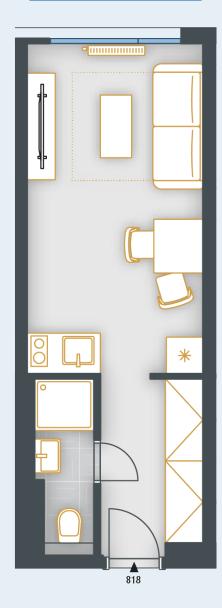

#### **UNIT PLAN**

| BASIC INFORMATION      |                        |  |
|------------------------|------------------------|--|
| property ID            | SKY818                 |  |
| Disposition            | one room + kitchenette |  |
| Floor                  | 8                      |  |
| Orientation            |                        |  |
| Lift                   | Yes                    |  |
| Type of building       | Concrete               |  |
| Status at the handover | Fit out                |  |
| Parking                | No                     |  |

| ACREAGES              |                    |
|-----------------------|--------------------|
| Hall                  | 4.7 m²             |
| Bathroom              | 2.6 m²             |
| Room                  | 14.9 m²            |
| Vertical construction | 0.4 m <sup>2</sup> |
| Floor area            | 22.6 m²            |
| Cellar stall          | 1.1 m²             |
| Overall area          | 23.7 m²            |