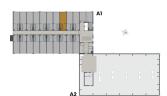

### **SKYLINECHODOV.CZ**

Nonresidential unit no.818

## POSITION WITHIN THE BUILDING



#### **POSITION WITHIN FLOOR**



# by PSN

#### **UNIT PLAN**



| BASIC INFORMATION      |                        |  |
|------------------------|------------------------|--|
| property ID            | SKY818                 |  |
| Disposition            | one room + kitchenette |  |
| Floor                  | 8                      |  |
| Orientation            |                        |  |
| Lift                   | Yes                    |  |
| Type of building       | Concrete               |  |
| Status at the handover | Fit out                |  |
| Parking                | No                     |  |

| ACREAGES              |                    |
|-----------------------|--------------------|
| Hall                  | 4.7 m²             |
| Bathroom              | 2.6 m²             |
| Room                  | 1