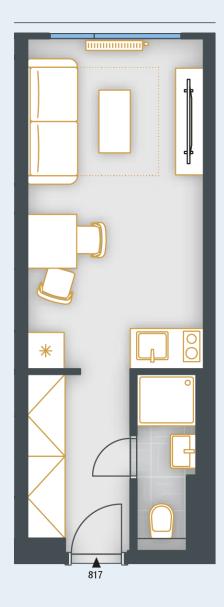

## **UNIT PLAN**

| BASIC INFORMATION      |                        |  |
|------------------------|------------------------|--|
| property ID            | SKY817                 |  |
| Disposition            | one room + kitchenette |  |
| Floor                  | 8                      |  |
| Orientation            |                        |  |
| Lift                   | Yes                    |  |
| Type of building       | Concrete               |  |
| Status at the handover | Fit out                |  |
| Parking                | No                     |  |

| ACREAGES              |         |
|-----------------------|---------|
| Hall                  | 4.7 m²  |
| Bathroom              | 2.6 m²  |
| Room                  | 14.9 m² |
| Vertical construction | 0.4 m²  |
| Floor area            | 22.6 m² |
| Cellar stall          | 1.1 m²  |
| Overall area          | 23.7 m² |