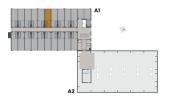

**SKYLINECHODOV.CZ** 

no.816

## POSITION WITHIN THE BUILDING



## **POSITION WITHIN FLOOR**



## **UNIT PLAN**



| BASIC INFORMATION      |                        |
|------------------------|------------------------|
| property ID            | SKY816                 |
| Disposition            | one room + kitchenette |
| Floor                  | 8                      |
| Orientation            |                        |
| Lift                   | Yes                    |
| Type of building       | Concrete               |
| Status at the handover | Fit out                |
| Parking                | Yes                    |

| ACREAGES              |         |
|-----------------------|---------|
| Hall                  | 4.7 m²  |
| Bathroom              | 2.6 m²  |
| Room                  | 14.9 m² |
| Vertical construction | 0.4 m²  |
| Floor area            | 22.6 m² |
| Cel