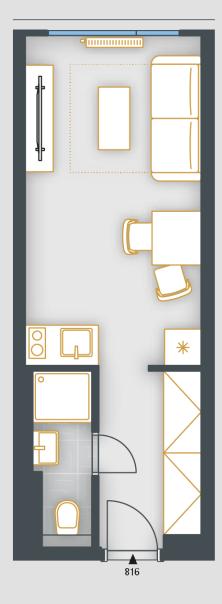

## **UNIT PLAN**

| BASIC INFORMATION      |                        |
|------------------------|------------------------|
| property ID            | SKY816                 |
| Disposition            | one room + kitchenette |
| Floor                  | 8                      |
| Orientation            |                        |
| Lift                   | Yes                    |
| Type of building       | Concrete               |
| Status at the handover | Fit out                |
| Parking                | Yes                    |

| ACREAGES              |         |
|-----------------------|---------|
| Hall                  | 4.7 m²  |
| Bathroom              | 2.6 m²  |
| Room                  | 14.9 m² |
| Vertical construction | 0.4 m²  |
| Floor area            | 22.6 m² |
| Cellar stall          | 1.1 m²  |
| Overall area          | 23.7 m² |