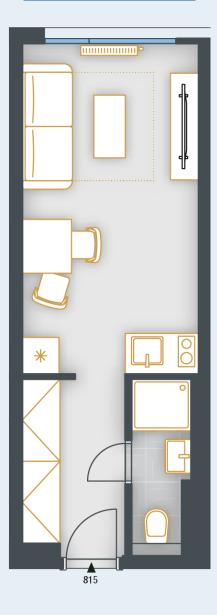

## **POSITION WITHIN FLOOR**

UNIT PLAN

## **BASIC INFORMATION**

| property ID            | SKY815                 |
|------------------------|------------------------|
| Disposition            | one room + kitchenette |
| Floor                  | 8                      |
| Orientation            |                        |
| Lift                   | Yes                    |
| Type of building       | Concrete               |
| Status at the handover | Fit out                |
| Parking                | Yes                    |

| ACREAGES              |                     |
|-----------------------|---------------------|
| Hall                  | 4.7 m²              |
| Bathroom              | 2.6 m²              |
| Room                  | 14.9 m²             |
| Vertical construction | 0.4 m²              |
| Floor area            | 22.6 m <sup>2</sup> |
| Cellar stall          | 1.1 m²              |
| Overall area          | 23.7 m <sup>2</sup> |