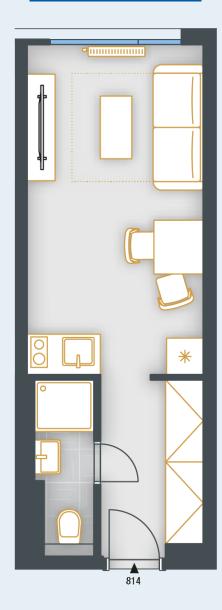

## **UNIT PLAN**

| BASIC INFORMATION      |                        |  |
|------------------------|------------------------|--|
| property ID            | SKY814                 |  |
| Disposition            | one room + kitchenette |  |
| Floor                  | 8                      |  |
| Orientation            |                        |  |
| Lift                   | Yes                    |  |
| Type of building       | Concrete               |  |
| Status at the handover | Fit out                |  |
| Parking                | No                     |  |

| ACREAGES              |                    |
|-----------------------|--------------------|
| Hall                  | 4.7 m²             |
| Bathroom              | 2.6 m <sup>2</sup> |
| Room                  | 14.9 m²            |
| Vertical construction | 0.4 m²             |
| Floor area            | 22.6 m²            |
| Cellar stall          | 1.1 m²             |
| Overall area          | 23.7 m²            |