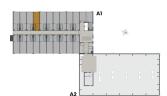

## **SKYLINECHODOV.CZ**

Nonresidential unit no.814

# POSITION WITHIN THE BUILDING



#### **POSITION WITHIN FLOOR**



# psn 🖾

## **UNIT PLAN**



| BASIC INFORMATION      |                        |  |
|------------------------|------------------------|--|
| property ID            | SKY814                 |  |
| Disposition            | one room + kitchenette |  |
| Floor                  | 8                      |  |
| Orientation            |                        |  |
| Lift                   | Yes                    |  |
| Type of building       | Concrete               |  |
| Status at the handover | Fit out                |  |
| Parking                | No                     |  |

| ACREAGES              |                    |
|-----------------------|--------------------|
| Hall                  | 4.7 m²             |
| Bathroom              | 2.6 m <sup>2</sup> |
| Room                  | 14.9