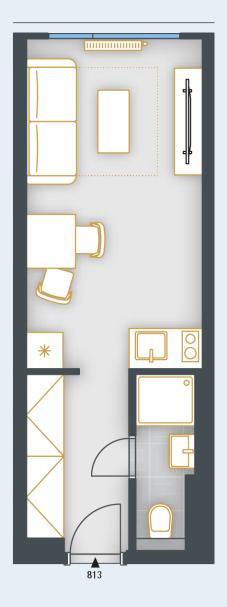

## **UNIT PLAN**

| BASIC INFORMATION      |                        |  |
|------------------------|------------------------|--|
| property ID            | SKY813                 |  |
| Disposition            | one room + kitchenette |  |
| Floor                  | 8                      |  |
| Orientation            |                        |  |
| Lift                   | Yes                    |  |
| Type of building       | Concrete               |  |
| Status at the handover | Fit out                |  |
| Parking                | Yes                    |  |

| ACREAGES              |         |
|-----------------------|---------|
| Vertical construction | 0.4 m²  |
| Floor area            | 22.6 m² |
| Overall area          | 22.6 m² |

Note: The unit's floor area is calculated in accordance with Regulation No. 366/2013 Coll., as amended. Areas of individual rooms are fo only. The equipment shown in the plans (furniture, kitchen unit, electrical appliances, luminaires, etc.) are not included. The exact parar specified in the contractual documents. The developer reserves the right to make minor modifications. Any change in the layout or mate subject to compliance with generally binding building and legal regulations.