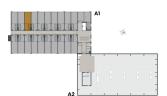

## **SKYLINECHODOV.CZ**

Nonresidential unit no.813

# POSITION WITHIN THE BUILDING



#### **POSITION WITHIN FLOOR**



# by PSN

## **UNIT PLAN**



| BASIC INFORMATION      |                        |  |
|------------------------|------------------------|--|
| property ID            | SKY813                 |  |
| Disposition            | one room + kitchenette |  |
| Floor                  | 8                      |  |
| Orientation            |                        |  |
| Lift                   | Yes                    |  |
| Type of building       | Concrete               |  |
| Status at the handover | Fit out                |  |
| Parking                | Yes                    |  |

| ACREAGES              |         |
|-----------------------|---------|
| Vertical construction | 0.4 m²  |
| Floor area            | 22.6 m² |
| Overall area          | 22.6 m² |

Note: The unit's floor area is calcu