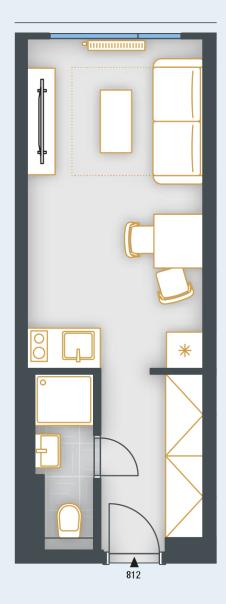

### **UNIT PLAN**

| BASIC INFORMATION      |                        |  |
|------------------------|------------------------|--|
| property ID            | SKY812                 |  |
| Disposition            | one room + kitchenette |  |
| Floor                  | 8                      |  |
| Orientation            |                        |  |
| Lift                   | Yes                    |  |
| Type of building       | Concrete               |  |
| Status at the handover | Fit out                |  |
| Parking                | No                     |  |

| ACREAGES              |         |
|-----------------------|---------|
| Vertical construction | 0.4 m²  |
| Floor area            | 22.6 m² |
| Cellar stall          | 1.1 m²  |
| Overall area          | 23.7 m² |