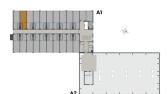

### **SKYLINECHODOV.CZ**

Nonresidential unit no.812

# POSITION WITHIN THE BUILDING



## **POSITION WITHIN FLOOR**



# PSN 🖾

### **UNIT PLAN**



| BASIC INFORMATION      |                        |  |
|------------------------|------------------------|--|
| property ID            | SKY812                 |  |
| Disposition            | one room + kitchenette |  |
| Floor                  | 8                      |  |
| Orientation            |                        |  |
| Lift                   | Yes                    |  |
| Type of building       | Concrete               |  |
| Status at the handover | Fit out                |  |
| Parking                | No                     |  |

| ACREAGES              |         |
|-----------------------|---------|
| Vertical construction | 0.4 m²  |
| Floor area            | 22.6 m² |
| Cellar stall          | 1.1 m²  |
| Overall area          | 23.7 m² |