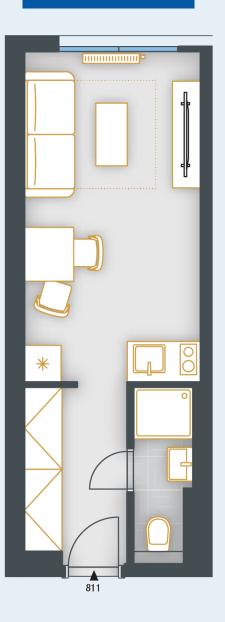

## **POSITION WITHIN FLOOR**

UNIT PLAN

## **BASIC INFORMATION**

| property ID            | SKY811                 |
|------------------------|------------------------|
| Disposition            | one room + kitchenette |
| Floor                  | 8                      |
| Orientation            |                        |
| Lift                   | Yes                    |
| Type of building       | Concrete               |
| Status at the handover | Fit out                |
| Parking                | Yes                    |

| ACREAGES              |                     |
|-----------------------|---------------------|
| Vertical construction | 0.4 m²              |
| Floor area            | 22.6 m <sup>2</sup> |
| Overall area          | 22.6 m²             |