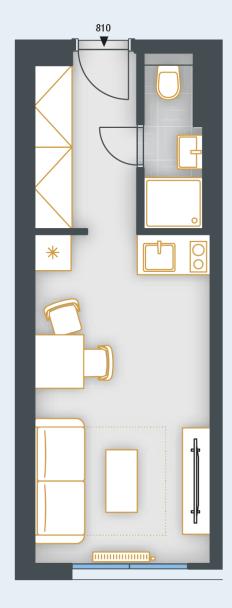

### **SKYLINECHODOV.CZ**

Nonresidential unit no.810

### **UNIT PLAN**

| BASIC INFORMATION      |                        |  |
|------------------------|------------------------|--|
| property ID            | SKY810                 |  |
| Disposition            | one room + kitchenette |  |
| Floor                  | 8                      |  |
| Orientation            |                        |  |
| Lift                   | Yes                    |  |
| Type of building       | Concrete               |  |
| Status at the handover | Fit out                |  |
| Parking                | No                     |  |

| ACREAGES              |         |
|-----------------------|---------|
| Vertical construction | 0.4 m²  |
| Floor area            | 22.6 m² |
| Cellar stall          | 1.1 m²  |
| Overall area          | 23.7 m² |