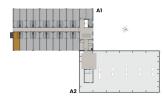

### **SKYLINECHODOV.CZ**

Nonresidential unit no.810

## POSITION WITHIN THE BUILDING



### **POSITION WITHIN FLOOR**



# by PSN

### **UNIT PLAN**



| BASIC INFORMATION      |                        |  |
|------------------------|------------------------|--|
| property ID            | SKY810                 |  |
| Disposition            | one room + kitchenette |  |
| Floor                  | 8                      |  |
| Orientation            |                        |  |
| Lift                   | Yes                    |  |
| Type of building       | Concrete               |  |
| Status at the handover | Fit out                |  |
| Parking                | No                     |  |

| ACREAGES              |         |
|-----------------------|---------|
| Vertical construction | 0.4 m²  |
| Floor area            | 22.6 m² |
| Cellar stall          | 1.1 m²  |
| Overall area          | 23.7 m² |