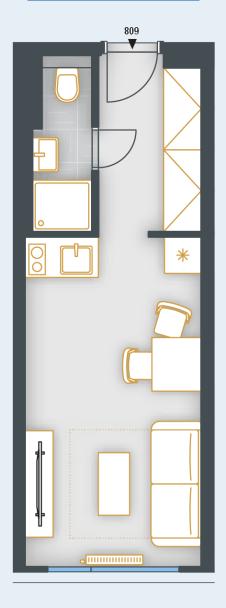

### **SKYLINECHODOV.CZ**

Nonresidential unit no.809

### **UNIT PLAN**

| BASIC INFORMATION      |                        |  |
|------------------------|------------------------|--|
| property ID            | SKY809                 |  |
| Disposition            | one room + kitchenette |  |
| Floor                  | 8                      |  |
| Orientation            |                        |  |
| Lift                   | Yes                    |  |
| Type of building       | Concrete               |  |
| Status at the handover | Fit out                |  |
| Parking                | No                     |  |

| ACREAGES              |                    |
|-----------------------|--------------------|
| Vertical construction | 0.4 m <sup>2</sup> |
| Floor area            | 22.6 m²            |
| Cellar stall          | 1.7 m²             |
| Overall area          | 24.3 m²            |