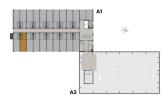

### **SKYLINECHODOV.CZ**

Nonresidential unit no.809

## POSITION WITHIN THE BUILDING



### **POSITION WITHIN FLOOR**



# by PSN

### **UNIT PLAN**



| BASIC INFORMATION      |                        |  |
|------------------------|------------------------|--|
| property ID            | SKY809                 |  |
| Disposition            | one room + kitchenette |  |
| Floor                  | 8                      |  |
| Orientation            |                        |  |
| Lift                   | Yes                    |  |
| Type of building       | Concrete               |  |
| Status at the handover | Fit out                |  |
| Parking                | No                     |  |

| ACREAGES              |                    |
|-----------------------|--------------------|
| Vertical construction | 0.4 m <sup>2</sup> |
| Floor area            | 22.6 m²            |
| Cellar stall          | 1.