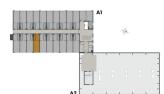

### **SKYLINECHODOV.CZ**

Nonresidential unit no.807

## POSITION WITHIN THE BUILDING



#### **POSITION WITHIN FLOOR**



# by

**PSN** 

#### **UNIT PLAN**



| BASIC INFORMATION      |                        |  |
|------------------------|------------------------|--|
| property ID            | SKY807                 |  |
| Disposition            | one room + kitchenette |  |
| Floor                  | 8                      |  |
| Orientation            |                        |  |
| Lift                   | Yes                    |  |
| Type of building       | Concrete               |  |
| Status at the handover | Fit out                |  |
| Parking                | No                     |  |

| ACREAGES              |                    |
|-----------------------|--------------------|
| Vertical construction | 0.4 m <sup>2</sup> |
| Floor area            | 22.6 m²            |
| Cellar stall