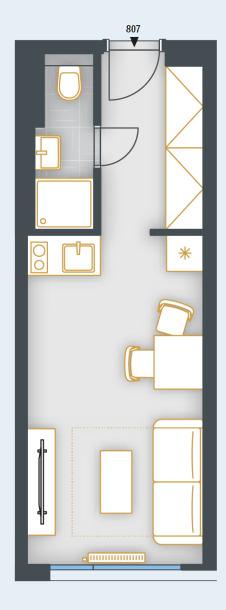

### **SKYLINECHODOV.CZ**

Nonresidential unit no.807

#### **UNIT PLAN**

| BASIC INFORMATION      |                        |  |
|------------------------|------------------------|--|
| property ID            | SKY807                 |  |
| Disposition            | one room + kitchenette |  |
| Floor                  | 8                      |  |
| Orientation            |                        |  |
| Lift                   | Yes                    |  |
| Type of building       | Concrete               |  |
| Status at the handover | Fit out                |  |
| Parking                | No                     |  |

| ACREAGES              |                    |
|-----------------------|--------------------|
| Vertical construction | 0.4 m <sup>2</sup> |
| Floor area            | 22.6 m²            |
| Cellar stall          | 1 m²               |
| Overall area          | 23.6 m²            |