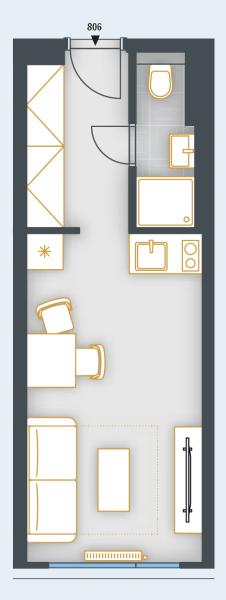

### **UNIT PLAN**

| BASIC INFORMATION      |                        |  |
|------------------------|------------------------|--|
| property ID            | SKY806                 |  |
| Disposition            | one room + kitchenette |  |
| Floor                  | 8                      |  |
| Orientation            |                        |  |
| Lift                   | Yes                    |  |
| Type of building       | Concrete               |  |
| Status at the handover | Fit out                |  |
| Parking                | No                     |  |

| ACREAGES              |         |
|-----------------------|---------|
| Vertical construction | 0.4 m²  |
| Floor area            | 22.6 m² |
| Cellar stall          | 1 m²    |
| Overall area          | 23.6 m² |