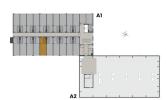

### **SKYLINECHODOV.CZ**

Nonresidential unit no.806

## POSITION WITHIN THE BUILDING



### **POSITION WITHIN FLOOR**



# by PSN

### **UNIT PLAN**



| BASIC INFORMATION      |                        |  |
|------------------------|------------------------|--|
| property ID            | SKY806                 |  |
| Disposition            | one room + kitchenette |  |
| Floor                  | 8                      |  |
| Orientation            |                        |  |
| Lift                   | Yes                    |  |
| Type of building       | Concrete               |  |
| Status at the handover | Fit out                |  |
| Parking                | No                     |  |

| ACREAGES              |         |
|-----------------------|---------|
| Vertical construction | 0.4 m²  |
| Floor area            | 22.6 m² |
| Cellar stall          | 1 m²    |
| Overall area          | 23.6 m² |