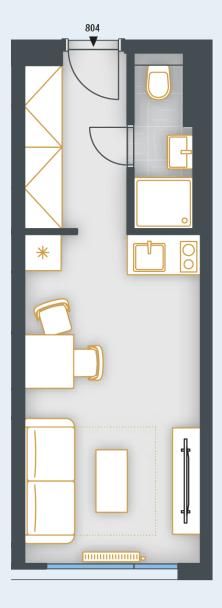

### **SKYLINECHODOV.CZ**

Nonresidential unit no.804

### **UNIT PLAN**

| BASIC INFORMATION                       |                        |
|-----------------------------------------|------------------------|
| property ID                             | SKY804                 |
| Disposition                             | one room + kitchenette |
| Floor                                   | 8                      |
| Orientation                             |                        |
| Lift                                    | Yes                    |
| Type of building                        | Concrete               |
| Status at the handover                  | Fit out                |
| Parking                                 | No                     |
| Type of building Status at the handover | Concrete<br>Fit out    |

| ACREAGES              |         |
|-----------------------|---------|
| Vertical construction | 0.4 m²  |
| Floor area            | 22.6 m² |
| Cellar stall          | 1.1 m²  |
| Overall area          | 23.7 m² |