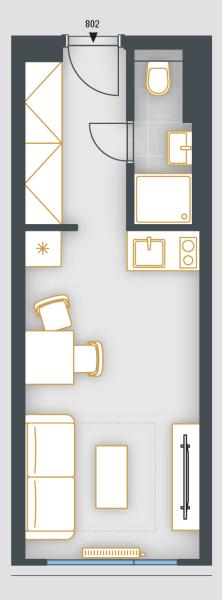

## **UNIT PLAN**

| BASIC INFORMATION      |                        |
|------------------------|------------------------|
| property ID            | SKY802                 |
| Disposition            | one room + kitchenette |
| Floor                  | 8                      |
| Orientation            |                        |
| Lift                   | Yes                    |
| Type of building       | Concrete               |
| Status at the handover | Fit out                |
| Parking                | No                     |

| ACREAGES              |         |
|-----------------------|---------|
| Vertical construction | 0.4 m²  |
| Floor area            | 22.6 m² |
| Cellar stall          | 1.1 m²  |
| Overall area          | 23.7 m² |