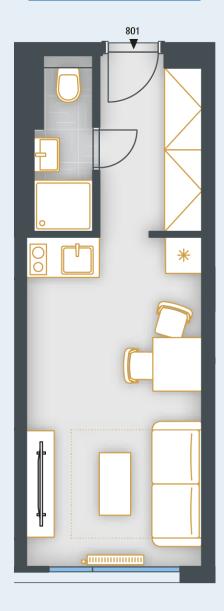

### **UNIT PLAN**

| BASIC INFORMATION      |                        |  |
|------------------------|------------------------|--|
| property ID            | SKY801                 |  |
| Disposition            | one room + kitchenette |  |
| Floor                  | 8                      |  |
| Orientation            |                        |  |
| Lift                   | Yes                    |  |
| Type of building       | Concrete               |  |
| Status at the handover | Fit out                |  |
| Parking                | Yes                    |  |

| ACREAGES              |         |
|-----------------------|---------|
| Vertical construction | 0.4 m²  |
| Floor area            | 22.6 m² |
| Cellar stall          | 1.1 m²  |
| Overall area          | 23.7 m² |

Note: The unit's floor area is calculated in accordance with Regulation No. 366/2013 Coll., as amended. Areas of individual rooms are fo only. The equipment shown in the plans (furniture, kitchen unit, electrical appliances, luminaires, etc.) are not included. The exact parar specified in the contractual documents. The developer reserves the right to make minor modifications. Any change in the layout or mate subject to compliance with generally binding building and legal regulations.