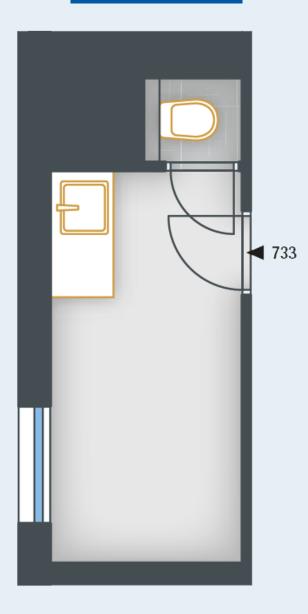

## **UNIT PLAN**

| BASIC INFORMATION      |          |
|------------------------|----------|
| property ID            | SKY733   |
| Disposition            | office   |
| Floor                  | 7        |
| Orientation            |          |
| Lift                   | Yes      |
| Type of building       | Concrete |
| Status at the handover | Fit out  |
| Parking                | No       |

| ACREAGES     |        |
|--------------|--------|
| Office       | 4.2 m² |
| Hall         | 2.6 m² |
| Toilet       | 0.8 m² |
| Floor area   | 7.6 m² |
| Overall area | 7.6 m² |

Note: The unit's floor area is calculated in accordance with Regulation No. 366/2013 Coll., as amended. Areas of individual rooms are for r only. The equipment shown in the plans (furniture, kitchen unit, electrical appliances, luminaires, etc.) are not included. The exact parame specified in the contractual documents. The developer reserves the right to make minor modifications. Any change in the layout or materisubject to compliance with generally binding building and legal regulations.