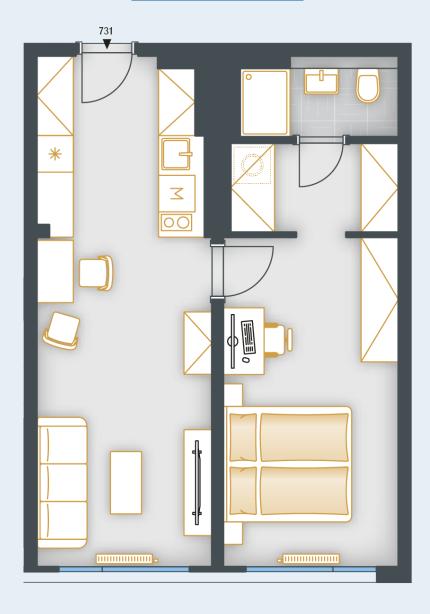

## **UNIT PLAN**

| BASIC INFORMATION      |                         |
|------------------------|-------------------------|
| property ID            | SKY731                  |
| Disposition            | two rooms + kitchenette |
| Floor                  | 7                       |
| Orientation            |                         |
| Lift                   | Yes                     |
| Type of building       | Concrete                |
| Status at the handover | Fit out                 |
| Parking                | Yes                     |

| ACREAGES              |                    |
|-----------------------|--------------------|
| Room                  | 14.9 m²            |
| Šatna                 | 3.9 m²             |
| Bathroom              | 3.2 m <sup>2</sup> |
| Hall                  | 7.5 m²             |
| Room                  | 15 m²              |
| Vertical construction | 1.5 m²             |
| Cellar                | 2.1 m <sup>2</sup> |
| Floor area            | 48.1 m²            |
| Overall area          | 48.1 m²            |