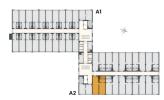

## SKYLINECHODOV.CZ

Nonresidential unit no.731

## **POSITION WITHIN THE BUILDING**



## **POSITION WITHIN FLOOR**







## **UNIT PLAN**



| BASIC INFORMATION      |                         |
|------------------------|-------------------------|
| property ID            | SKY731                  |
| Disposition            | two rooms + kitchenette |
| Floor                  | 7                       |
| Orientation            |                         |
| Lift                   | Yes                     |
| Type of building       | Concrete                |
| Status at the handover | Fit out                 |
| Parking                | Yes                     |

| ACREAGES              |                    |
|-----------------------|--------------------|
| Room                  | 14.9 m²            |
| Šatna                 | 3.9 m²             |
| Bathroom              | 3.2 m <sup>2</sup> |
| Hall