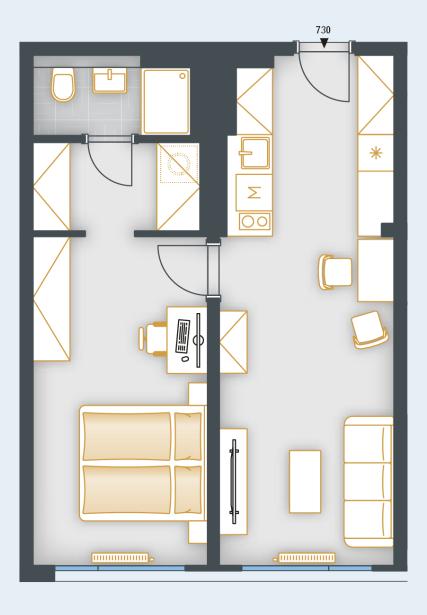

#### **UNIT PLAN**

| BASIC INFORMATION      |                         |
|------------------------|-------------------------|
| property ID            | SKY730                  |
| Disposition            | two rooms + kitchenette |
| Floor                  | 7                       |
| Orientation            |                         |
| Lift                   | Yes                     |
| Type of building       | Concrete                |
| Status at the handover | Fit out                 |
| Parking                | Yes                     |

| ACREAGES              |                    |
|-----------------------|--------------------|
| Hall                  | 7.5 m²             |
| Room                  | 15 m²              |
| Room                  | 14.9 m²            |
| Šatna                 | 3.9 m <sup>2</sup> |
| Bathroom              | 3.2 m <sup>2</sup> |
| Vertical construction | 1.5 m²             |
| Cellar                | 1.5 m²             |
| Floor area            | 47.5 m²            |
| Overall area          | 47.5 m²            |