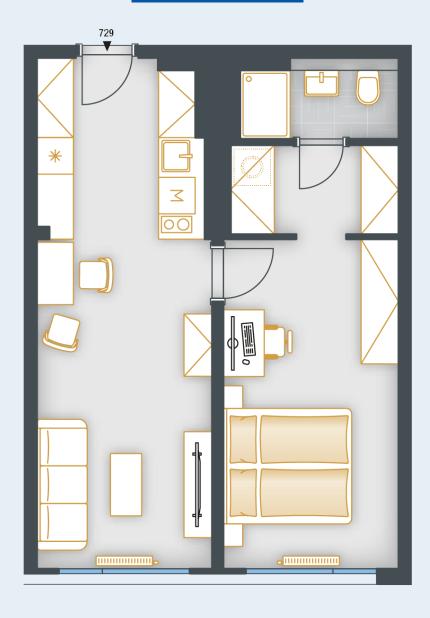

## **UNIT PLAN**

| BASIC INFORMATION      |                         |
|------------------------|-------------------------|
| property ID            | SKY729                  |
| Disposition            | two rooms + kitchenette |
| Floor                  | 7                       |
| Orientation            |                         |
| Lift                   | Yes                     |
| Type of building       | Concrete                |
| Status at the handover | Fit out                 |
| Parking                | Yes                     |

| ACREAGES              |                    |
|-----------------------|--------------------|
| Hall                  | 7.5 m²             |
| Room                  | 15 m²              |
| Room                  | 14.9 m²            |
| Šatna                 | 3.9 m <sup>2</sup> |
| Bathroom              | 3.2 m <sup>2</sup> |
| Vertical construction | 1.5 m²             |
| Floor area            | 46 m²              |
| Cellar stall          | 1.1 m²             |
| Overall area          | 47.1 m²            |