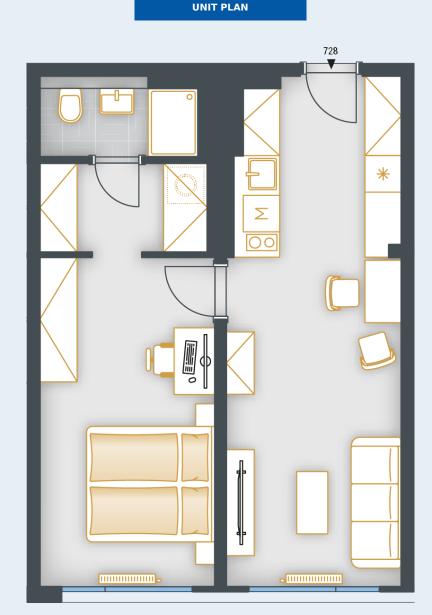

| ACREAGES              |         |
|-----------------------|---------|
| Hall                  | 7.5 m²  |
| Room                  | 15 m²   |
| Room                  | 14.9 m² |
| Šatna                 | 3.9 m²  |
| Bathroom              | 3.2 m²  |
| Vertical construction | 1.5 m²  |
| Floor area            | 46 m²   |
| Cellar stall          | 1.1 m²  |
| Overall area          | 47.1 m² |

Note: The unit's floor area is calculated in accordance with Regulation No. 366/2013 Coll., as amended. Areas of individual rooms are f only. The equipment shown in the plans (furniture, kitchen unit, electrical appliances, luminaires, etc.) are not included. The exact para specified in the contractual documents. The developer reserves the right to make minor modifications. Any change in the layout or mai subject to compliance with generally binding building and legal regulations.

The unit is finished up to the final surfaces, including sanitary ware, and contains the preparatory points for the kitchen installations.