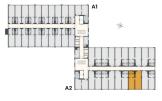

## POSITION WITHIN THE BUILDING

## **POSITION WITHIN FLOOR**

| BASIC INFORMATION      |                         |
|------------------------|-------------------------|
| property ID            | SKY728                  |
| Disposition            | two rooms + kitchenette |
| Floor                  | 7                       |
| Orientation            |                         |
| Lift                   | Yes                     |
| Type of building       | Concrete                |
| Status at the handover | Fit out                 |
| Parking                | Yes                     |