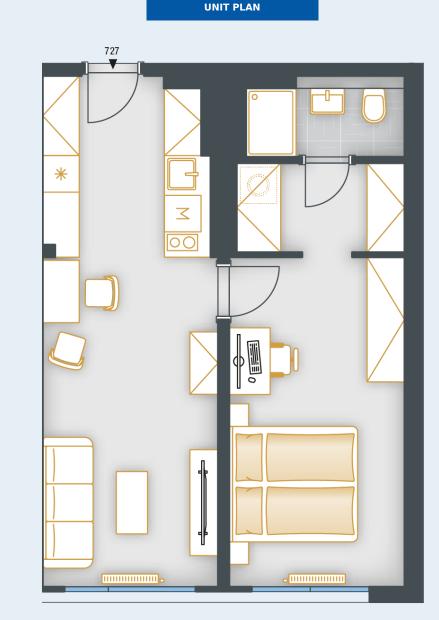

## SKYLINECHODOV.CZ

Nonresidential unit no.727

## **BASIC INFORMATION** SKY727 property ID Disposition two rooms + kitchenette 7 Floor Orientation Lift Yes Type of building Concrete Status at the handover Fit out Parking Yes

| ACREAGES              |         |
|-----------------------|---------|
| Hall                  | 7.5 m²  |
| Room                  | 15 m²   |
| Room                  | 14.9 m² |
| Šatna                 | 3.9 m²  |
| Bathroom              | 3.2 m²  |
| Vertical construction | 1.5 m²  |
| Floor area            | 46 m²   |
| Cellar stall          | 1.1 m²  |
| Overall area          | 47.1 m² |

Note: The unit's floor area is calculated in accordance with Regulation No. 366/2013 Coll., as amended. Areas of individual rooms are f only. The equipment shown in the plans (furniture, kitchen unit, electrical appliances, luminaires, etc.) are not included. The exact para specified in the contractual documents. The developer reserves the right to make minor modifications. Any change in the layout or mai subject to compliance with generally binding building and legal regulations.