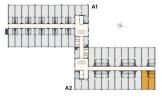

## SKYLINECHODOV.CZ

Nonresidential unit no.727

## POSITION WITHIN THE BUILDING



## **POSITION WITHIN FLOOR**





## **BASIC INFORMATION** SKY727 property ID Disposition two rooms + kitchenette 7 Floor Orientation Lift Yes Type of building Concrete Status at the handover Fit out Parking Yes

| ACREAGES              |         |
|-----------------------|---------|
| Hall                  | 7.5 m²  |
| Room                  | 15 m²   |
| Room                  | 14.9 m² |
| Šatna                 | 3.9 m²  |
| Bathroom              | 3.2 m²  |
| Vertical construction | 1.5 m²  |
| Floor area            | 46 m²   |
| Cellar stall          | 1.1 m²  |
| Overall area          | 47.1 m² |



Note: The unit's floor area is calculated in accordance with Regulation No. 366/2013 Coll., as amended. Areas of individual rooms are f only. The equipment shown in the plans (furniture, kitchen unit, electrical applia