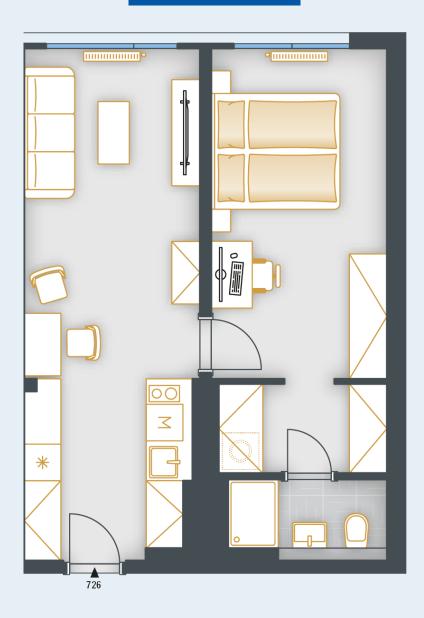

## **UNIT PLAN**

| BASIC INFORMATION      |                         |
|------------------------|-------------------------|
| property ID            | SKY726                  |
| Disposition            | two rooms + kitchenette |
| Floor                  | 7                       |
| Orientation            |                         |
| Lift                   | Yes                     |
| Type of building       | Concrete                |
| Status at the handover | Fit out                 |
| Parking                | No                      |

| ACREAGES              |                    |
|-----------------------|--------------------|
| Hall                  | 7.5 m²             |
| Room                  | 15 m²              |
| Room                  | 14.9 m²            |
| Šatna                 | 3.9 m²             |
| Bathroom              | 3.2 m <sup>2</sup> |
| Vertical construction | 1.5 m²             |
| Floor area            | 46 m²              |
| Cellar stall          | 1.1 m²             |
| Overall area          | 47.1 m²            |