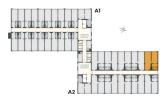

## SKYLINECHODOV.CZ

Nonresidential unit no.726

## POSITION WITHIN THE BUILDING



## **POSITION WITHIN FLOOR**





## **UNIT PLAN**



| BASIC INFORMATION      |                         |
|------------------------|-------------------------|
| property ID            | SKY726                  |
| Disposition            | two rooms + kitchenette |
| Floor                  | 7                       |
| Orientation            |                         |
| Lift                   | Yes                     |
| Type of building       | Concrete                |
| Status at the handover | Fit out                 |
| Parking                | No                      |

| ACREAGES              |                    |
|-----------------------|--------------------|
| Hall                  | 7.5 m²             |
| Room                  | 15 m²              |
| Room                  | 14.9 m²            |
| Šatna