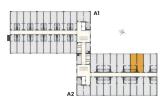

## SKYLINECHODOV.CZ

Skyline Chodov no.725

## POSITION WITHIN THE BUILDING



## **POSITION WITHIN FLOOR**



## **UNIT PLAN**



| BASIC INFORMATION      |                         |
|------------------------|-------------------------|
| property ID            | SKY725                  |
| Disposition            | two rooms + kitchenette |
| Floor                  | 7                       |
| Orientation            |                         |
| Lift                   | Yes                     |
| Type of building       | Concrete                |
| Status at the handover | Fit out                 |
| Parking                | Yes                     |

| ACREAGES              |                    |
|-----------------------|--------------------|
| Hall                  | 7.5 m²             |
| Room                  | 15 m²              |
| Room                  | 14.9 m²            |
| Šatna