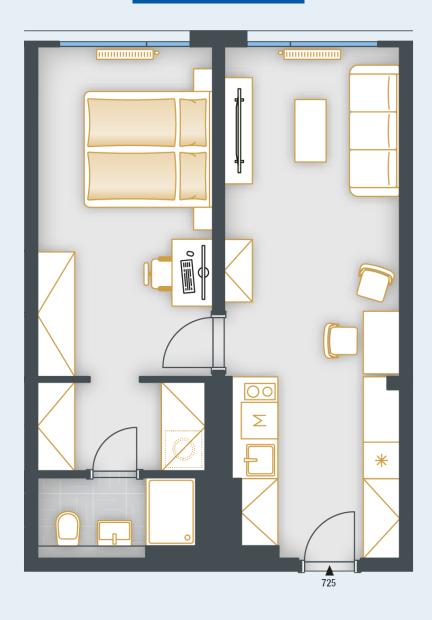

## **UNIT PLAN**

| BASIC INFORMATION      |                         |
|------------------------|-------------------------|
| property ID            | SKY725                  |
| Disposition            | two rooms + kitchenette |
| Floor                  | 7                       |
| Orientation            |                         |
| Lift                   | Yes                     |
| Type of building       | Concrete                |
| Status at the handover | Fit out                 |
| Parking                | Yes                     |

| ACREAGES              |                    |
|-----------------------|--------------------|
| Hall                  | 7.5 m²             |
| Room                  | 15 m²              |
| Room                  | 14.9 m²            |
| Šatna                 | 3.9 m²             |
| Bathroom              | 3.2 m <sup>2</sup> |
| Vertical construction | 1.5 m²             |
| Floor area            | 46 m²              |
| Cellar stall          | 1.1 m²             |
| Overall area          | 47.1 m²            |