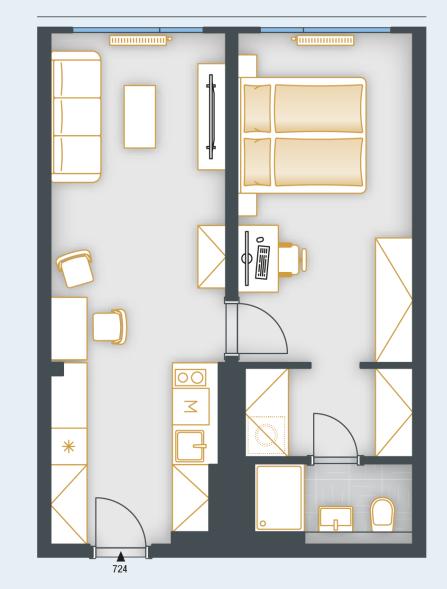

## **POSITION WITHIN FLOOR**

UNIT PLAN

## BASIC INFORMATION

| property ID            | SKY724                  |
|------------------------|-------------------------|
| Disposition            | two rooms + kitchenette |
| Floor                  | 7                       |
| Orientation            |                         |
| Lift                   | Yes                     |
| Type of building       | Concrete                |
| Status at the handover | Fit out                 |
| Parking                | Yes                     |

| ACREAGES              |                     |
|-----------------------|---------------------|
| Hall                  | 7.5 m²              |
| Room                  | 15 m²               |
| Room                  | 14.9 m²             |
| Šatna                 | 3.9 m²              |
| Bathroom              | 3.2 m²              |
| Vertical construction | 1.5 m²              |
| Floor area            | 46 m²               |
| Cellar stall          | 1.1 m²              |
| Overall area          | 47.1 m <sup>2</sup> |