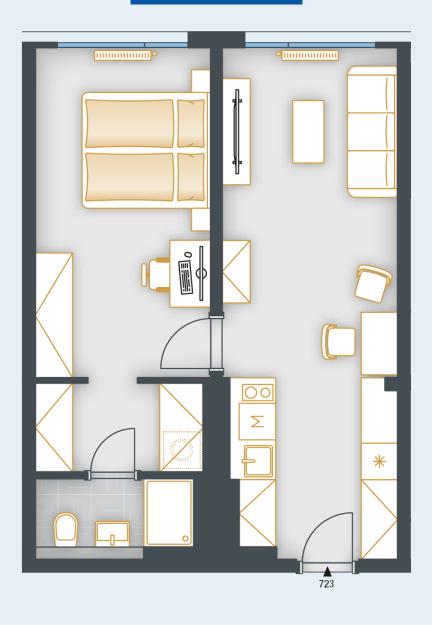

## **UNIT PLAN**

| BASIC INFORMATION      |                         |
|------------------------|-------------------------|
| property ID            | SKY723                  |
| Disposition            | two rooms + kitchenette |
| Floor                  | 7                       |
| Orientation            |                         |
| Lift                   | Yes                     |
| Type of building       | Concrete                |
| Status at the handover | Fit out                 |
| Parking                | Yes                     |

| ACREAGES              |                    |
|-----------------------|--------------------|
| Room                  | 15 m²              |
| Room                  | 14.9 m²            |
| Šatna                 | 3.9 m²             |
| Bathroom              | 3.2 m <sup>2</sup> |
| Hall                  | 7.5 m²             |
| Vertical construction | 1.5 m²             |
| Cellar                | 2.7 m²             |
| Floor area            | 48.7 m²            |
| Overall area          | 48.7 m²            |