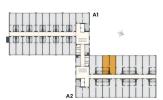

## **SKYLINECHODOV.CZ**

Nonresidential unit no.723

## POSITION WITHIN THE BUILDING



## **POSITION WITHIN FLOOR**





## **UNIT PLAN**



| BASIC INFORMATION      |                         |
|------------------------|-------------------------|
| property ID            | SKY723                  |
| Disposition            | two rooms + kitchenette |
| Floor                  | 7                       |
| Orientation            |                         |
| Lift                   | Yes                     |
| Type of building       | Concrete                |
| Status at the handover | Fit out                 |
| Parking                | Yes                     |

| ACREAGES              |                    |
|-----------------------|--------------------|
| Room                  | 15 m²              |
| Room                  | 14.9 m²            |
| Šatna                 | 3.9 m²             |
| Bathroom