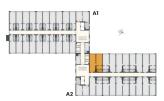

## SKYLINECHODOV.CZ

Skyline Chodov no.722

## POSITION WITHIN THE BUILDING



## **POSITION WITHIN FLOOR**



## **UNIT PLAN**



| BASIC INFORMATION      |                         |
|------------------------|-------------------------|
| property ID            | SKY722                  |
| Disposition            | two rooms + kitchenette |
| Floor                  | 7                       |
| Orientation            |                         |
| Lift                   | Yes                     |
| Type of building       | Concrete                |
| Status at the handover | Fit out                 |
| Parking                | Yes                     |

| ACREAGES              |         |
|-----------------------|---------|
| Hall                  | 7.5 m²  |
| Room                  | 15 m²   |
| Room                  | 14.9 m² |
| Šatna                 | 3.9 m²  |
| Bathroom              | 3.2 m