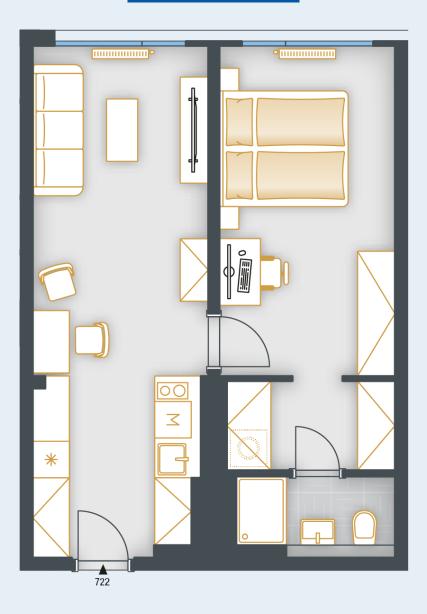

## **UNIT PLAN**

| BASIC INFORMATION      |                         |
|------------------------|-------------------------|
| property ID            | SKY722                  |
| Disposition            | two rooms + kitchenette |
| Floor                  | 7                       |
| Orientation            |                         |
| Lift                   | Yes                     |
| Type of building       | Concrete                |
| Status at the handover | Fit out                 |
| Parking                | Yes                     |

| ACREAGES              |         |
|-----------------------|---------|
| Hall                  | 7.5 m²  |
| Room                  | 15 m²   |
| Room                  | 14.9 m² |
| Šatna                 | 3.9 m²  |
| Bathroom              | 3.2 m²  |
| Vertical construction | 1.5 m²  |
| Cellar                | 1.5 m²  |
| Floor area            | 47.5 m² |
| Overall area          | 47.5 m² |