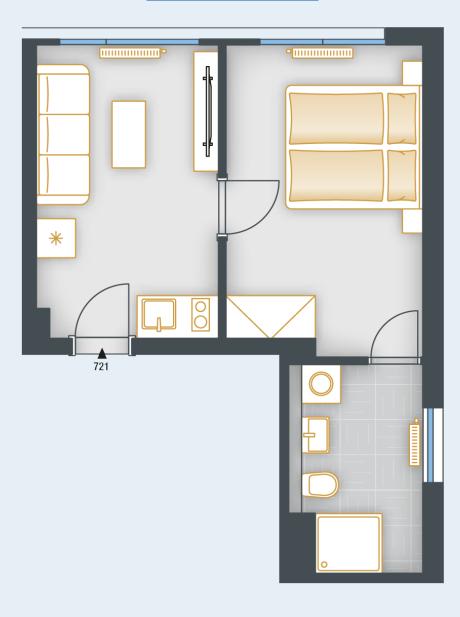

## **UNIT PLAN**

| BASIC INFORMATION      |                         |
|------------------------|-------------------------|
| property ID            | SKY721                  |
| Disposition            | two rooms + kitchenette |
| Floor                  | 7                       |
| Orientation            |                         |
| Lift                   | Yes                     |
| Type of building       | Concrete                |
| Status at the handover | Fit out                 |
| Parking                | Yes                     |

| ACREAGES              |                    |
|-----------------------|--------------------|
| Room                  | 12.1 m²            |
| Room                  | 13.5 m²            |
| Bathroom              | 6.1 m <sup>2</sup> |
| Vertical construction | 0.6 m <sup>2</sup> |
| Floor area            | 32.3 m²            |
| Cellar stall          | 1.3 m²             |
| Overall area          | 33.6 m²            |