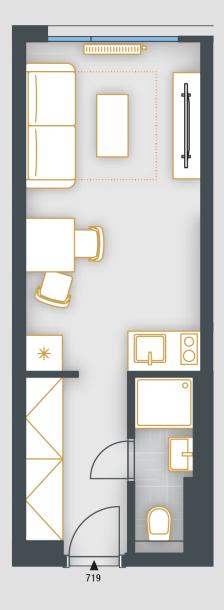

## **UNIT PLAN**

| BASIC INFORMATION      |                        |
|------------------------|------------------------|
| property ID            | SKY719                 |
| Disposition            | one room + kitchenette |
| Floor                  | 7/8                    |
| Orientation            |                        |
| Lift                   | Yes                    |
| Type of building       | Concrete               |
| Status at the handover | Fit out                |
| Parking                | No                     |

| ACREAGES              |                    |
|-----------------------|--------------------|
| Hall                  | 4.7 m²             |
| Bathroom              | 2.6 m²             |
| Room                  | 14.9 m²            |
| Vertical construction | 0.5 m <sup>2</sup> |
| Cellar                | 1.5 m²             |
| Floor area            | 24.1 m²            |
| Overall area          | 24.1 m²            |