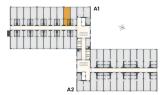

**SKYLINECHODOV.CZ** 

no.719

## POSITION WITHIN THE BUILDING



## **POSITION WITHIN FLOOR**



## **UNIT PLAN**



| BASIC INFORMATION      |                        |
|------------------------|------------------------|
| property ID            | SKY719                 |
| Disposition            | one room + kitchenette |
| Floor                  | 7/8                    |
| Orientation            |                        |
| Lift                   | Yes                    |
| Type of building       | Concrete               |
| Status at the handover | Fit out                |
| Parking                | No                     |

| ACREAGES              |                    |
|-----------------------|--------------------|
| Hall                  | 4.7 m²             |
| Bathroom              | 2.6 m²             |
| Room                  | 14.9 m²            |
| Vertical constructio