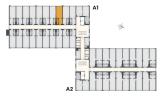

## SKYLINECHODOV.CZ

Nonresidential unit no.718

## POSITION WITHIN THE BUILDING



## **POSITION WITHIN FLOOR**





## **BASIC INFORMATION**

| property ID            | SKY718                 |
|------------------------|------------------------|
| Disposition            | one room + kitchenette |
| Floor                  | 7                      |
| Orientation            |                        |
| Lift                   | Yes                    |
| Type of building       | Concrete               |
| Status at the handover | Fit out                |
| Parking                | No                     |

| ACREAGES              |                     |
|-----------------------|---------------------|
| Hall                  | 4.7 m <sup>2</sup>  |
| Bathroom              | 2.6 m²              |
| Room                  | 14.9 m²             |
| Vertical construction | 0.4 m²              |
| Floor area