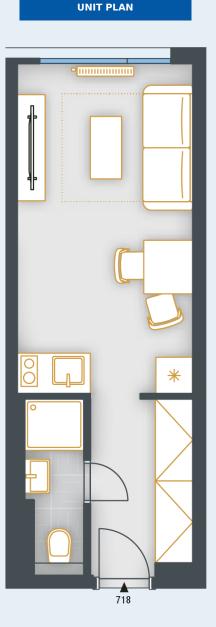

## **BASIC INFORMATION**

| property ID            | SKY718                 |
|------------------------|------------------------|
| Disposition            | one room + kitchenette |
| Floor                  | 7                      |
| Orientation            |                        |
| Lift                   | Yes                    |
| Type of building       | Concrete               |
| Status at the handover | Fit out                |
| Parking                | No                     |

| ACREAGES              |                     |
|-----------------------|---------------------|
| Hall                  | 4.7 m <sup>2</sup>  |
| Bathroom              | 2.6 m²              |
| Room                  | 14.9 m²             |
| Vertical construction | 0.4 m²              |
| Floor area            | 22.6 m <sup>2</sup> |
| Cellar stall          | 1.3 m²              |
| Overall area          | 23.9 m²             |

by PSN Note: The unit's floor area is calculated in accordance with Regulation No. 366/2013 Coll., as amended. Areas of individual rooms are fo only. The equipment shown in the plans (furniture, kitchen unit, electrical appliances, luminaires, etc.) are not included. The exact parar specified in the contractual documents. The developer reserves the right to make minor modifications. Any change in the layout or mate subject to compliance with generally binding building and legal regulations.