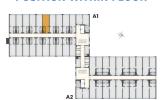

## **SKYLINECHODOV.CZ**

Skyline Chodov no.716

## POSITION WITHIN THE BUILDING



## **POSITION WITHIN FLOOR**



## **UNIT PLAN**



| BASIC INFORMATION      |                        |  |
|------------------------|------------------------|--|
| property ID            | SKY716                 |  |
| Disposition            | one room + kitchenette |  |
| Floor                  | 7                      |  |
| Orientation            |                        |  |
| Lift                   | Yes                    |  |
| Type of building       | Concrete               |  |
| Status at the handover | Fit out                |  |
| Parking                | No                     |  |
|                        |                        |  |

| ACREAGES              |                    |
|-----------------------|--------------------|
| Hall                  | 4.7 m²             |
| Bathroom              | 2.6 m