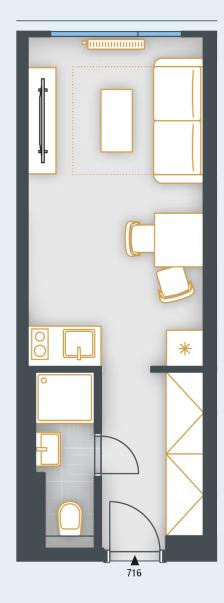

## **UNIT PLAN**

| BASIC INFORMATION      |                        |  |
|------------------------|------------------------|--|
| property ID            | SKY716                 |  |
| Disposition            | one room + kitchenette |  |
| Floor                  | 7                      |  |
| Orientation            |                        |  |
| Lift                   | Yes                    |  |
| Type of building       | Concrete               |  |
| Status at the handover | Fit out                |  |
| Parking                | No                     |  |
|                        |                        |  |

| ACREAGES              |                    |
|-----------------------|--------------------|
| Hall                  | 4.7 m²             |
| Bathroom              | 2.6 m²             |
| Room                  | 14.9 m²            |
| Vertical construction | 0.4 m <sup>2</sup> |
| Floor area            | 22.6 m²            |
| Cellar stall          | 1.3 m²             |
| Overall area          | 23.9 m²            |