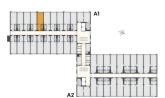

## SKYLINECHODOV.CZ

Nonresidential unit no.715

## POSITION WITHIN THE BUILDING



## **POSITION WITHIN FLOOR**





## **UNIT PLAN**



| BASIC INFORMATION      |                        |  |
|------------------------|------------------------|--|
| property ID            | SKY715                 |  |
| Disposition            | one room + kitchenette |  |
| Floor                  | 7/8                    |  |
| Orientation            |                        |  |
| Lift                   | Yes                    |  |
| Type of building       | Concrete               |  |
| Status at the handover | Fit out                |  |
| Parking                | No                     |  |

| ACREAGES              |         |
|-----------------------|---------|
| Hall                  | 4.7 m²  |
| Bathroom              | 2.6 m²  |
| Room                  | 14.9 m² |
| Vertical construction | 0.4 m²  |
| Floor a