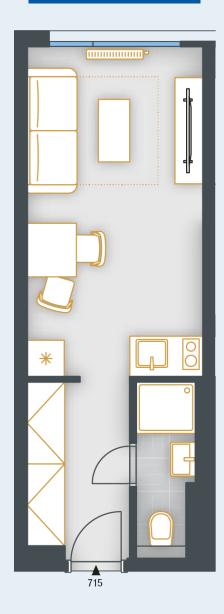

## **UNIT PLAN**

| BASIC INFORMATION      |                        |  |
|------------------------|------------------------|--|
| property ID            | SKY715                 |  |
| Disposition            | one room + kitchenette |  |
| Floor                  | 7/8                    |  |
| Orientation            |                        |  |
| Lift                   | Yes                    |  |
| Type of building       | Concrete               |  |
| Status at the handover | Fit out                |  |
| Parking                | No                     |  |

| ACREAGES              |         |
|-----------------------|---------|
| Hall                  | 4.7 m²  |
| Bathroom              | 2.6 m²  |
| Room                  | 14.9 m² |
| Vertical construction | 0.4 m²  |
| Floor area            | 22.6 m² |
| Cellar stall          | 1.3 m²  |
| Overall area          | 23.9 m² |