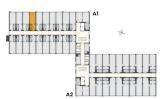

**SKYLINECHODOV.CZ** 

no.714

## POSITION WITHIN THE BUILDING



## **POSITION WITHIN FLOOR**



## **UNIT PLAN**



| BASIC INFORMATION      |                        |
|------------------------|------------------------|
| property ID            | SKY714                 |
| Disposition            | one room + kitchenette |
| Floor                  | 7                      |
| Orientation            |                        |
| Lift                   | Yes                    |
| Type of building       | Concrete               |
| Status at the handover | Fit out                |
| Parking                | No                     |

| ACREAGES              |                    |
|-----------------------|--------------------|
| Hall                  | 4.7 m²             |
| Bathroom              | 2.6 m²             |
| Room                  | 14.9 m²            |
| Vertical constructio