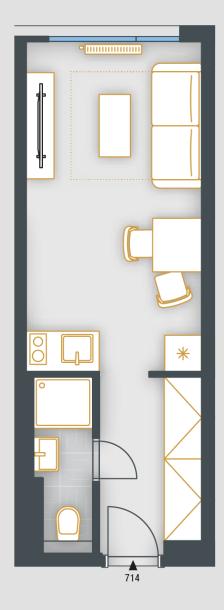

## **UNIT PLAN**

| BASIC INFORMATION      |                        |
|------------------------|------------------------|
| property ID            | SKY714                 |
| Disposition            | one room + kitchenette |
| Floor                  | 7                      |
| Orientation            |                        |
| Lift                   | Yes                    |
| Type of building       | Concrete               |
| Status at the handover | Fit out                |
| Parking                | No                     |

| ACREAGES              |                    |
|-----------------------|--------------------|
| Hall                  | 4.7 m²             |
| Bathroom              | 2.6 m²             |
| Room                  | 14.9 m²            |
| Vertical construction | 0.4 m <sup>2</sup> |
| Floor area            | 22.6 m²            |
| Cellar stall          | 1.3 m²             |
| Overall area          | 23.9 m²            |