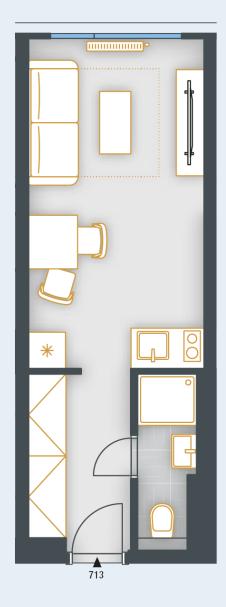

## **UNIT PLAN**

| BASIC INFORMATION      |                        |  |
|------------------------|------------------------|--|
| property ID            | SKY713                 |  |
| Disposition            | one room + kitchenette |  |
| Floor                  | 7                      |  |
| Orientation            |                        |  |
| Lift                   | Yes                    |  |
| Type of building       | Concrete               |  |
| Status at the handover | Fit out                |  |
| Parking                | No                     |  |

| ACREAGES              |                    |
|-----------------------|--------------------|
| Hall                  | 4.7 m²             |
| Bathroom              | 2.6 m²             |
| Room                  | 14.9 m²            |
| Vertical construction | 0.4 m <sup>2</sup> |
| Floor area            | 22.6 m²            |
| Cellar stall          | 1.5 m²             |
| Overall area          | 24.1 m²            |