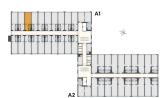

## **SKYLINECHODOV.CZ**

Nonresidential unit no.713

## POSITION WITHIN THE BUILDING



## **POSITION WITHIN FLOOR**





## **UNIT PLAN**



| BASIC INFORMATION      |                        |  |
|------------------------|------------------------|--|
| property ID            | SKY713                 |  |
| Disposition            | one room + kitchenette |  |
| Floor                  | 7                      |  |
| Orientation            |                        |  |
| Lift                   | Yes                    |  |
| Type of building       | Concrete               |  |
| Status at the handover | Fit out                |  |
| Parking                | No                     |  |

| ACREAGES              |                    |
|-----------------------|--------------------|
| Hall                  | 4.7 m²             |
| Bathroom              | 2.6 m²             |
| Room                  | 14.9 m²