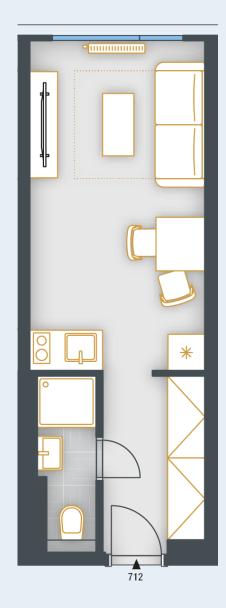

### **UNIT PLAN**

| BASIC INFORMATION      |                        |  |
|------------------------|------------------------|--|
| property ID            | SKY712                 |  |
| Disposition            | one room + kitchenette |  |
| Floor                  | 7                      |  |
| Orientation            |                        |  |
| Lift                   | Yes                    |  |
| Type of building       | Concrete               |  |
| Status at the handover | Fit out                |  |
| Parking                | No                     |  |

| ACREAGES              |                    |
|-----------------------|--------------------|
| Hall                  | 4.7 m²             |
| Bathroom              | 2.6 m²             |
| Room                  | 14.9 m²            |
| Vertical construction | 0.4 m <sup>2</sup> |
| Floor area            | 22.6 m²            |
| Cellar stall          | 1 m²               |
| Overall area          | 23.6 m²            |