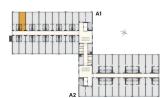

#### **SKYLINECHODOV.CZ**

Nonresidential unit no.712

# POSITION WITHIN THE BUILDING



## **POSITION WITHIN FLOOR**



# by PSN

### **UNIT PLAN**



| BASIC INFORMATION      |                        |  |
|------------------------|------------------------|--|
| property ID            | SKY712                 |  |
| Disposition            | one room + kitchenette |  |
| Floor                  | 7                      |  |
| Orientation            |                        |  |
| Lift                   | Yes                    |  |
| Type of building       | Concrete               |  |
| Status at the handover | Fit out                |  |
| Parking                | No                     |  |

| ACREAGES              |                    |
|-----------------------|--------------------|
| Hall                  | 4.7 m²             |
| Bathroom              | 2.6 m²             |
| Room                  | 14