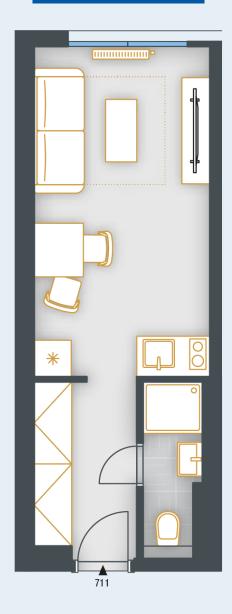

## **UNIT PLAN**

| BASIC INFORMATION      |                        |  |
|------------------------|------------------------|--|
| property ID            | SKY711                 |  |
| Disposition            | one room + kitchenette |  |
| Floor                  | 7                      |  |
| Orientation            |                        |  |
| Lift                   | Yes                    |  |
| Type of building       | Concrete               |  |
| Status at the handover | Fit out                |  |
| Parking                | Yes                    |  |

| ACREAGES              |                    |
|-----------------------|--------------------|
| Hall                  | 4.7 m²             |
| Bathroom              | 2.6 m <sup>2</sup> |
| Room                  | 14.9 m²            |
| Vertical construction | 0.4 m²             |
| Floor area            | 22.6 m²            |
| Cellar stall          | 1 m²               |
| Overall area          | 23.6 m²            |