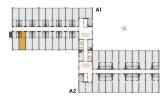

### **SKYLINECHODOV.CZ**

Nonresidential unit no.709

## POSITION WITHIN THE BUILDING



### **POSITION WITHIN FLOOR**



# by PSN

### **UNIT PLAN**



| BASIC INFORMATION      |                        |  |
|------------------------|------------------------|--|
| property ID            | SKY709                 |  |
| Disposition            | one room + kitchenette |  |
| Floor                  | 7                      |  |
| Orientation            |                        |  |
| Lift                   | Yes                    |  |
| Type of building       | Concrete               |  |
| Status at the handover | Fit out                |  |
| Parking                | No                     |  |

| ACREAGES              |         |
|-----------------------|---------|
| Hall                  | 4.7 m²  |
| Bathroom              | 2.6 m²  |
| Room                  | 14.9 m² |
| Vertical construction | 0.4 m²  |