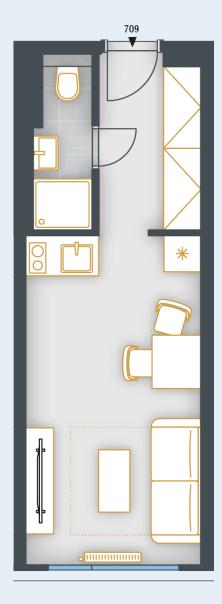

### **UNIT PLAN**

| BASIC INFORMATION      |                        |  |
|------------------------|------------------------|--|
| property ID            | SKY709                 |  |
| Disposition            | one room + kitchenette |  |
| Floor                  | 7                      |  |
| Orientation            |                        |  |
| Lift                   | Yes                    |  |
| Type of building       | Concrete               |  |
| Status at the handover | Fit out                |  |
| Parking                | No                     |  |

| ACREAGES              |         |
|-----------------------|---------|
| Hall                  | 4.7 m²  |
| Bathroom              | 2.6 m²  |
| Room                  | 14.9 m² |
| Vertical construction | 0.4 m²  |
| Floor area            | 22.6 m² |
| Cellar stall          | 1 m²    |
| Overall area          | 23.6 m² |