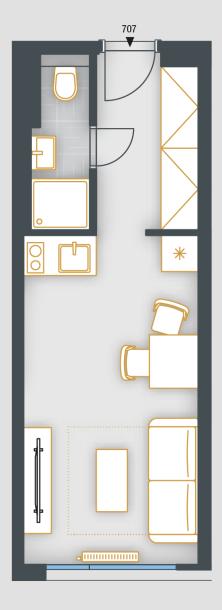

## **UNIT PLAN**

| BASIC INFORMATION      |                        |
|------------------------|------------------------|
| property ID            | SKY707                 |
| Disposition            | one room + kitchenette |
| Floor                  | 7                      |
| Orientation            |                        |
| Lift                   | Yes                    |
| Type of building       | Concrete               |
| Status at the handover | Fit out                |
| Parking                | No                     |

| ACREAGES              |         |
|-----------------------|---------|
| Hall                  | 4.7 m²  |
| Bathroom              | 2.6 m²  |
| Room                  | 14.9 m² |
| Vertical construction | 0.4 m²  |
| Floor area            | 22.6 m² |
| Cellar stall          | 1 m²    |
| Overall area          | 23.6 m² |