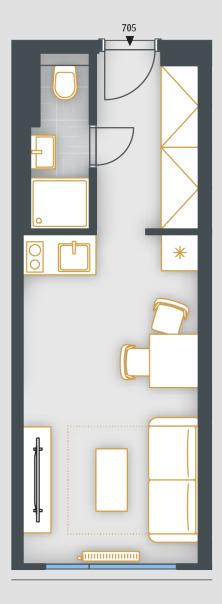

## **UNIT PLAN**

| BASIC INFORMATION      |                        |
|------------------------|------------------------|
| property ID            | SKY705                 |
| Layout                 | one room + kitchenette |
| Floor                  | 7                      |
| Orientation            |                        |
| Lift                   | Yes                    |
| Type of building       | Concrete               |
| Status at the handover | Fit out                |
| Parking                | No                     |

| ACREAGES              |                    |
|-----------------------|--------------------|
| Hall                  | 4.7 m²             |
| Bathroom              | 2.6 m²             |
| Room                  | 14.9 m²            |
| Vertical construction | 0.4 m <sup>2</sup> |
| Floor area            | 22.6 m²            |
| Overall area          | 22.6 m²            |