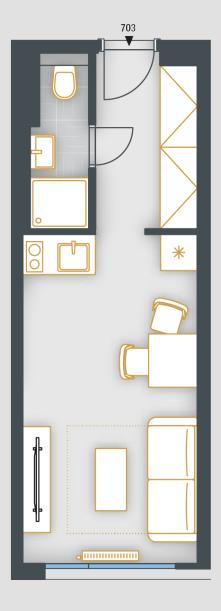

## **UNIT PLAN**

| BASIC INFORMATION      |                        |  |
|------------------------|------------------------|--|
| property ID            | SKY703                 |  |
| Disposition            | one room + kitchenette |  |
| Floor                  | 7                      |  |
| Orientation            |                        |  |
| Lift                   | Yes                    |  |
| Type of building       | Concrete               |  |
| Status at the handover | Fit out                |  |
| Parking                | No                     |  |

| ACREAGES              |                    |
|-----------------------|--------------------|
| Hall                  | 4.7 m²             |
| Bathroom              | 2.6 m²             |
| Room                  | 14.9 m²            |
| Vertical construction | 0.4 m <sup>2</sup> |
| Floor area            | 22.6 m²            |
| Overall area          | 22.6 m²            |