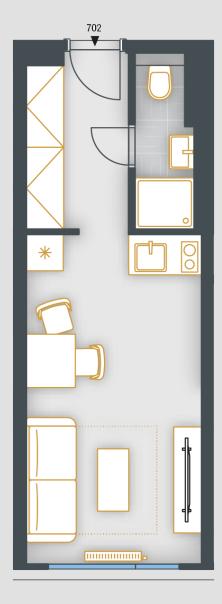

## **UNIT PLAN**

| BASIC INFORMATION      |                        |
|------------------------|------------------------|
| property ID            | SKY702                 |
| Disposition            | one room + kitchenette |
| Floor                  | 7                      |
| Orientation            |                        |
| Lift                   | Yes                    |
| Type of building       | Concrete               |
| Status at the handover | Fit out                |
| Parking                | No                     |

| ACREAGES              |                    |
|-----------------------|--------------------|
| Hall                  | 4.7 m <sup>2</sup> |
| Bathroom              | 2.6 m <sup>2</sup> |
| Room                  | 14.9 m²            |
| Vertical construction | 0.5 m <sup>2</sup> |
| Cellar                | 2.7 m <sup>2</sup> |
| Floor area            | 25.3 m²            |
| Overall area          | 25.3 m²            |