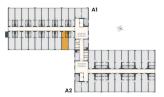

**SKYLINECHODOV.CZ** 

no.702

## POSITION WITHIN THE BUILDING



## **POSITION WITHIN FLOOR**



## **UNIT PLAN**



| BASIC INFORMATION      |                        |
|------------------------|------------------------|
| property ID            | SKY702                 |
| Disposition            | one room + kitchenette |
| Floor                  | 7                      |
| Orientation            |                        |
| Lift                   | Yes                    |
| Type of building       | Concrete               |
| Status at the handover | Fit out                |
| Parking                | No                     |

| ACREAGES              |                    |
|-----------------------|--------------------|
| Hall                  | 4.7 m <sup>2</sup> |
| Bathroom              | 2.6 m <sup>2</sup> |
| Room                  | 14.9 m²            |
| Vertical constructio