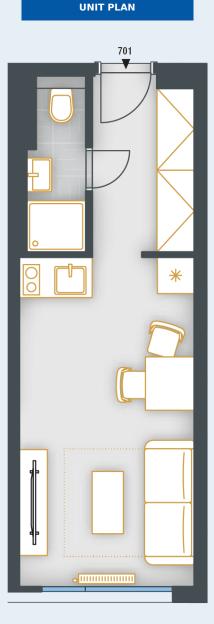

| ACREAGES              |                    |
|-----------------------|--------------------|
| Hall                  | 4.7 m <sup>2</sup> |
| Bathroom              | 2.6 m²             |
| Room                  | 14.9 m²            |
| Vertical construction | 0.5 m²             |
| Cellar                | 1.5 m²             |
| Floor area            | 24.1 m²            |
| Overall area          | 24.1 m²            |