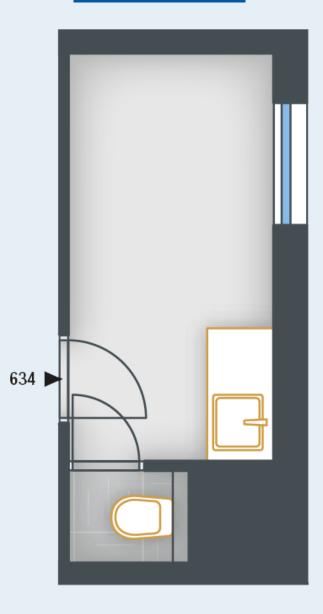

## **UNIT PLAN**

| BASIC INFORMATION      |          |
|------------------------|----------|
| property ID            | SKY634   |
| Disposition            | office   |
| Floor                  | 6        |
| Orientation            |          |
| Lift                   | Yes      |
| Type of building       | Concrete |
| Status at the handover | Fit out  |
| Parking                | No       |

| ACREAGES     |                    |
|--------------|--------------------|
| Office       | 4.2 m²             |
| Hall         | 2.6 m <sup>2</sup> |
| Toilet       | 1 m²               |
| Floor area   | 7.8 m²             |
| Overall area | 7.8 m²             |