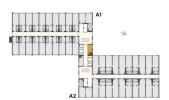

## **SKYLINECHODOV.CZ**

Nonresidential unit - office no.634

## POSITION WITHIN THE BUILDING



## **POSITION WITHIN FLOOR**





## **UNIT PLAN**



| BASIC INFORMATION      |          |
|------------------------|----------|
| property ID            | SKY634   |
| Disposition            | office   |
| Floor                  | 6        |
| Orientation            |          |
| Lift                   | Yes      |
| Type of building       | Concrete |
| Status at the handover | Fit out  |
| Parking                | No       |

| ACREAGES     |                    |
|--------------|--------------------|
| Office       | 4.2 m²             |
| Hall         | 2.6 m <sup>2</sup> |
| Toilet       | 1 m²               |
| Floor area   | 7.8 m²             |
| Overall area | 7.8 m²             |

Note: The unit's floor area is calculated in accordance with Regulation No. 366/2013 Coll., as amended. Areas of individual room