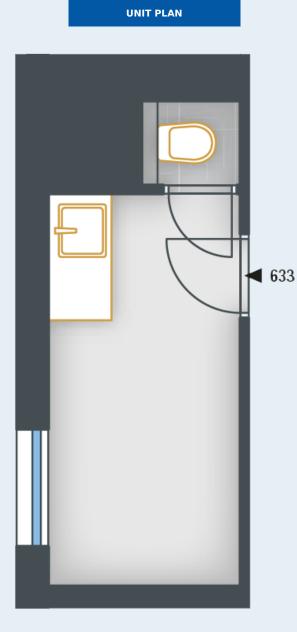

| ACREAGES     |                    |
|--------------|--------------------|
| Office       | 4.2 m²             |
| Hall         | 2.6 m²             |
| Toilet       | 0.8 m²             |
| Floor area   | 7.6 m <sup>2</sup> |
| Overall area | 7.6 m <sup>2</sup> |