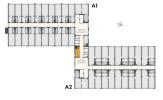

## SKYLINECHODOV.CZ

Nonresidential unit - office no.633

POSITION WITHIN THE BUILDING



## **POSITION WITHIN FLOOR**





## **BASIC INFORMATION**

| property ID            | SKY633   |
|------------------------|----------|
| Disposition            | office   |
| Floor                  | 6        |
| Orientation            |          |
| Lift                   | Yes      |
| Type of building       | Concrete |
| Status at the handover | Fit out  |
| Parking                | No       |

| ACREAGES     |                    |
|--------------|--------------------|
| Office       | 4.2 m²             |
| Hall         | 2.6 m²             |
| Toilet       | 0.8 m²             |
| Floor area   | 7.6 m <sup>2</sup> |
| Overall area | 7.6 m <sup>2</sup> |

by PSN

The unit is finished up to the final surfaces, including sanitary ware, and contains the preparatory points for the kitchen installations.

subject to c