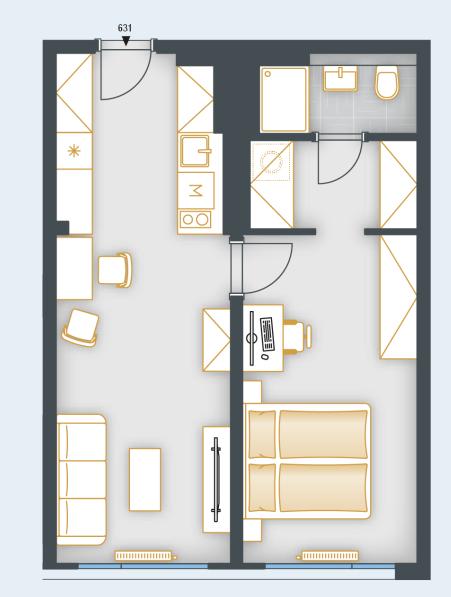

## SKYLINECHODOV.CZ

Nonresidential unit no.631

## **BASIC INFORMATION** property ID SKY631 Disposition two rooms + kitchenette Floor 6 Orientation Lift Yes Type of building Concrete Status at the handover Fit out Parking Yes

| ACREAGES              |                     |
|-----------------------|---------------------|
| Room                  | 14.9 m²             |
| Šatna                 | 3.9 m²              |
| Bathroom              | 3.2 m <sup>2</sup>  |
| Hall                  | 7.5 m²              |
| Room                  | 15 m²               |
| Vertical construction | 1.5 m²              |
| Cellar                | 2.1 m²              |
| Floor area            | 48.1 m²             |
| Overall area          | 48.1 m <sup>2</sup> |